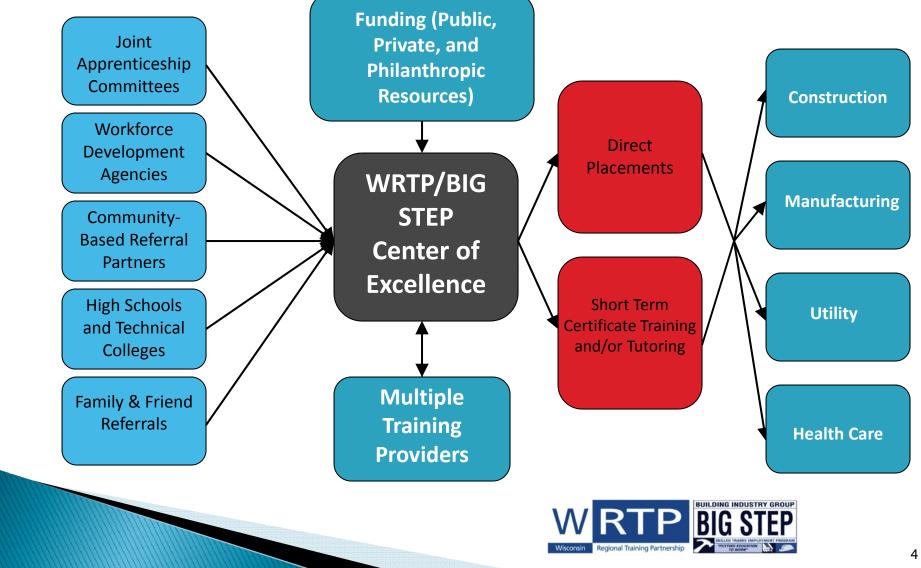

## Center of Excellence

# **Approach**

- Provide central clearinghouse for the assessment, preparation, and placement of job ready candidates
  - Inclusive approach enables any public sector agency, educational institution, community-based organization, employer or union to refer candidates
  - Clearinghouse creates central resource for employers and unions to achieve workforce development and diversity objectives

### **Workforce Development Model**