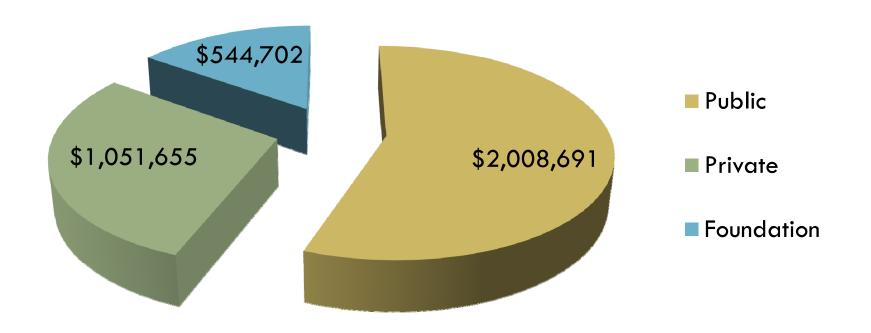

### **Workforce Development Model**



# **Employer Services**

- Recruitment Strategies
- Assessment Techniques
- Industry–Specific Essential Skills
- Structured OJT Training Systems
- Workplace Mentoring Networks
- Positive Attendance Practices
- Resource Development Strategies
- Industry Promotion and Awareness
- Community Partner Development
- Triada





#### **Entry-Level Industry Skills Training Model**

- Under the umbrella of its Entry-Level Industry Skills program, WRTP/BIG STEP is able to help participants at all points on their career pathways to advance
- Training modules 1 4 can be tailored by industry and classification and also have flexibility in:
  - Delivery
  - Location
  - Levels taught
  - Training Providers



### Milwaukee Model

#### **WRTP 2008-2009 Revenue**



#### WRTP/BIG STEP

Placement and Wage Summary by Sector January 1, 2005 through December 31, 2008

| Sector                                               | Placements               | Average<br>Wage                          |
|------------------------------------------------------|--------------------------|------------------------------------------|
| Construction<br>Healthcare<br>Manufacturing<br>Other | 1,360<br>59<br>258<br>17 | \$15.40<br>\$10.60<br>\$12.91<br>\$12.21 |
| Summary Total                                        | 1694                     | \$14.82                                  |





### **Contact Information**

Rhandi Berth
WRTP/BIG STEP
Center of Excellence
3841 W. Wisconsin Ave.
Milwaukee, WI 53208
www.wrtp.org
414-573-1918



WRTP/BIG STEP



@wrtpbigstep