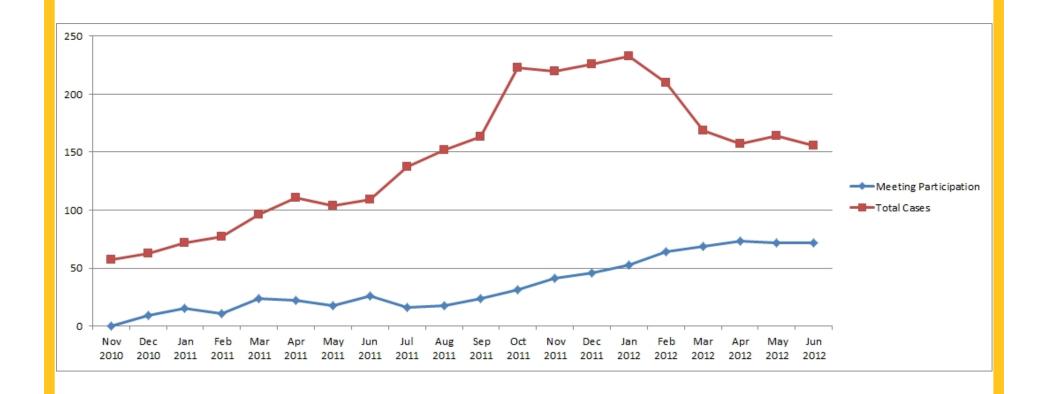

## **Useful and Usable Performance Report**

- Graphs
  - Line graphs
  - Bar graphs
  - Pareto graphs
- Context and Background
  - Report should not include only measures
- Performance Reporting Process
  - Frequency

#### **LINCWorks Case Manager Performance Graph**