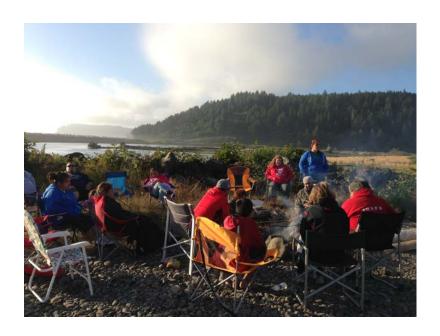

#### **Recreation Activities that Promote Physical and Mental Health**

- Day and overnight backpacking trips in the spring and summer.
- Participation on the annual canoe journey
- Support youth in participation in school and club extra-curricular activities

#### **Mentorship Activities**

- Quarterly youth and elder socials in the youth center
- Hiking and youth trips where community adults chaperone
- Annual canoe journey with adults and elders