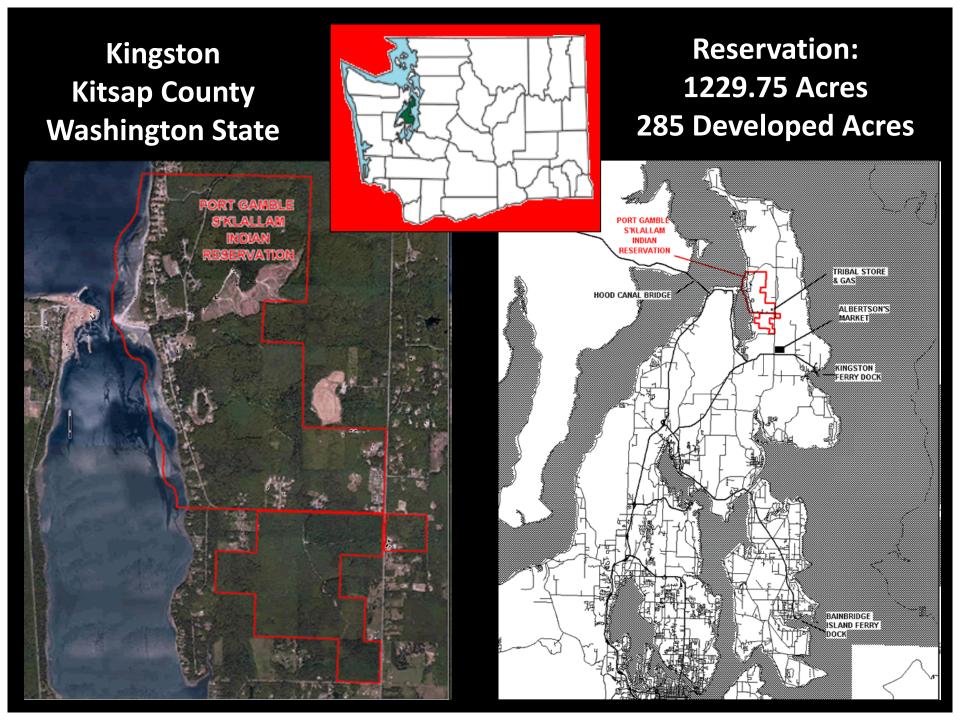

Port Gamble S'Klallam Tribe

"Little Boston"

Tribal TANF/ICW Coordination Grantee

Grantee Key Staff: Steph Carpenter & Abby Purser Coordinating Staff Present: Stacy Mills (Family Assistance Manager)