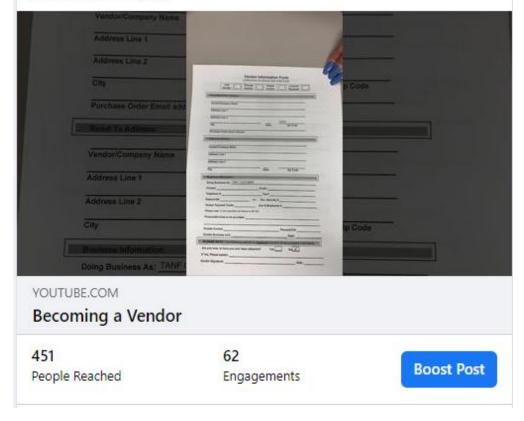

#### Oneida Economic Support

🗖 Published by YouTube 🖉 · March 11 · 🌣

Please take time to view our video explaining the new process to receive payment though our programs. The video goes over 3 forms that are required to be completed to receive payment from the program. The forms are called Vendor forms, W-9 form, and ACH (for direct deposit). If you are applying for rent these forms need to be completed by your landlord. Each form also comes with attached directions.

If the forms are completed by someone other then yourself they can be faxed,... See More

...