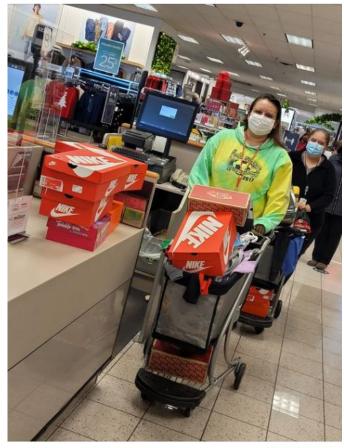

#### Winter advice

Goes over a few simple steps to check for during the winter time.

312 17 People Reached Engagements

Distribution Score

**Boost Post** 

...

Amongst the hustle and bustle of the regular office duties, some of our tribal TANF staff- Justine Huff and Wendy Haack went shopping for the tribal Christmas Giving 🖄 !! A nice and new experience for our area.