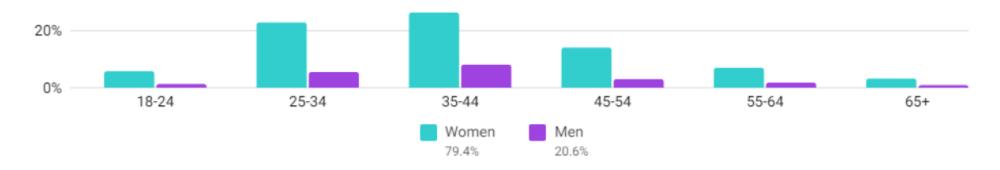

# Facebook to date has

• 1,394 people like this page

1,570 people follow this

**Current Audience** 

Potential Audience

Facebook Page Likes 🕦

1.4K

Age & Gender 🕤