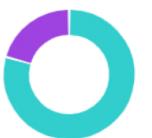

# Facebook to date has

• 1,394 people like this page

1,570 people follow this

**Current Audience** 

Potential Audience

Facebook Page Likes 🕦

1.4K

Age & Gender 🕤