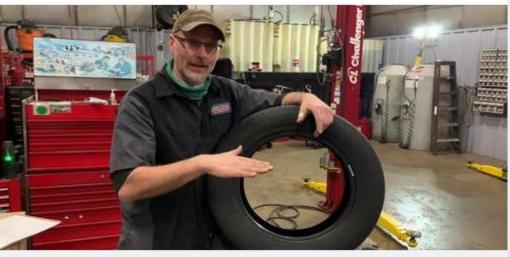

#### **Oneida Economic Support**

Published by Kimberly Ninham 2 · December 15, 2020 · 🌣

Brian Buck from Auto Aces on W. Mason of Green Bay has donated his time and expertise to our viewers with this video that offers suggestions for basic Winterizing of your vehicle. Auto Aces is one of the many local businesses that can assist our clients with car repair. Vehicle Repair is available through the following programs; Tribal TANF- Diversion Services WIOA- Workforce Innovation and Opportunity Act NEW- Native Employment Works

For more program information pleas... See More

#### YOUTUBE.COM

#### Winter advice

Goes over a few simple steps to check for during the winter time.

312 17 People Reached Engagements

Distribution Score

**Boost Post** 

...

Amongst the hustle and bustle of the regular office duties, some of our tribal TANF staff- Justine Huff and Wendy Haack went shopping for the tribal Christmas Giving 🖄 !! A nice and new experience for our area.