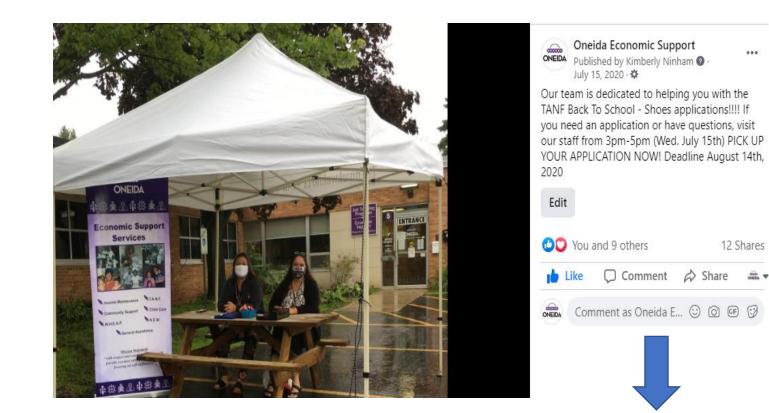

Engagements Distribution Score

Our team is dedicated to helping you with the TANF Back To School - Shoes applications!!!! If you need an application or have questions, visit our staff from 3pm-5pm (Wed. July 15th) PICK UP YOUR APPLICATION NOW! Deadline August 14th, 2020