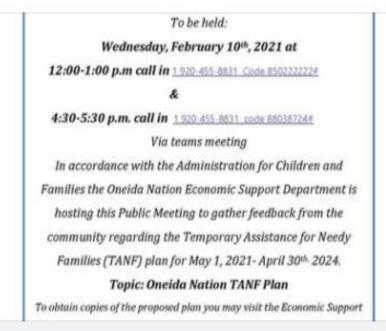

Oneida Economic Support

...

Published by Kimberly Ninham 2 · February 10 · 🌣

HAPPENING NOW!!!! Please join the meeting if interested in the TANF Program

#### WED, FEB 10

#### Virtual Public Meeting - Oneida Nation TANF Plan

3 Went - 12 Interested

| 248            | 48          |   |
|----------------|-------------|---|
| People Reached | Engagements | E |

**Boost Unavailable** 