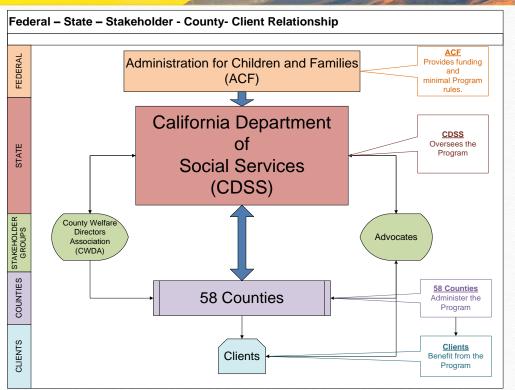

2022 OFA Regions IX and X State and Territory TANF Technical Assistance Virtual Meeting: Reorient, Reset, and Rise California

Federal,
State,
Stakeholder,
County,
Client
Relationship

2022 OFA Regions IX and X State and Territory TANF Technical Assistance Virtual Meeting: Reorient, Reset, and Rise California

2022 OFA Regions IX and X State and Territory TANF Technical Assistance Virtual Meeting: Reorient, Reset, and Rise California