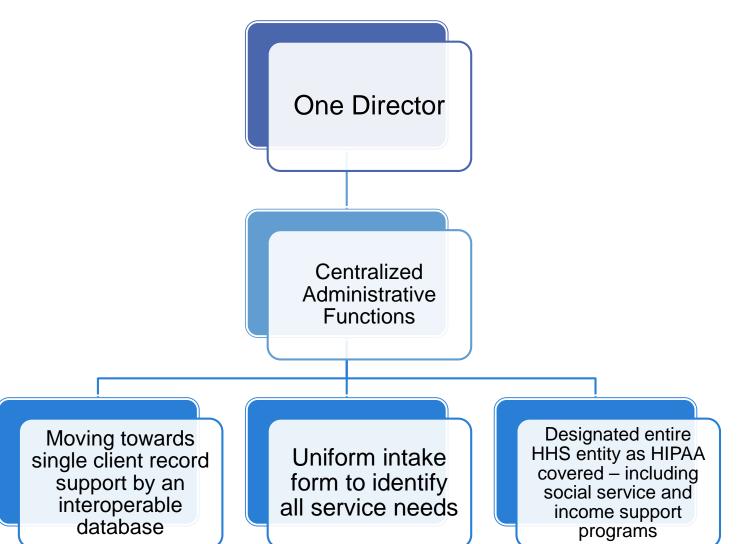

## Strategy for Eligibility Integration

A Phased-In Approach:

<u>Phase 1:</u> Establishment of the Office of Eligibility and Support Services

<u>Phase 2:</u> Support for the Affordable Care Act and Customer Service Enhancements

Phase 3: Full Integration

<u>Sites:</u> - Local Offices, Partner locations, Neighborhood Opportunity Network Sites - Full integration of all eligibility functions and standardized intake and triage functions