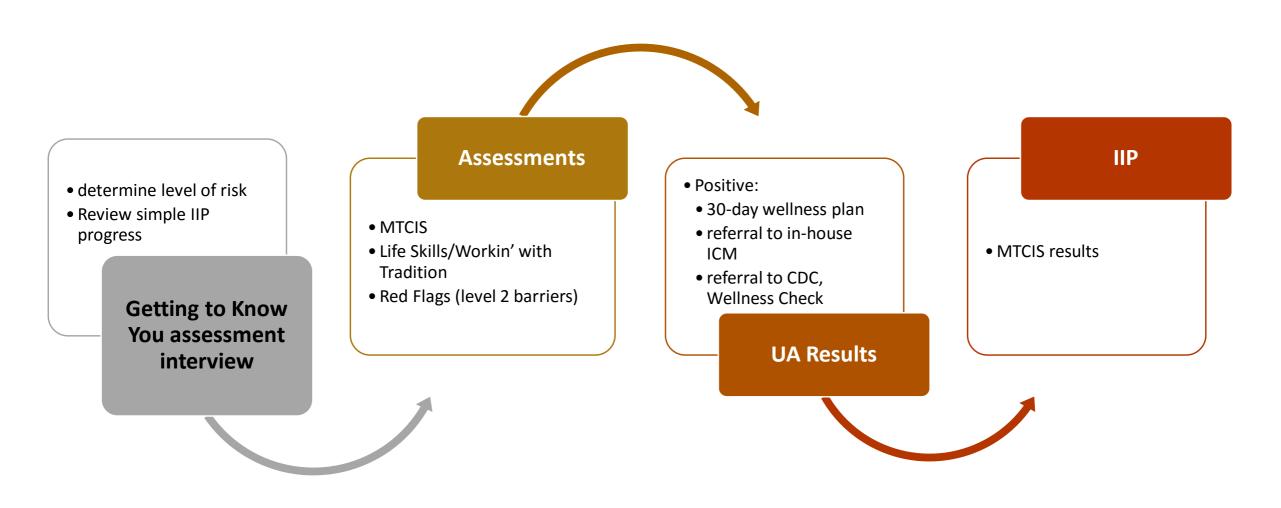

## All Clients

Intake

- Request Application
- gather required documents
- acknowledge 10-day deadline for submission

**Application** 

## Intake

- complete & submit application (includes Red Flag assessment)
- fast drug test (+ result = referral for full UA)
- Calendar of activities, events
- Simple IIP

- CM identified by Intake
- appointment set up for CM interview

**Assign to CM** 

## 1<sup>st</sup> – time Clients & Returning Clients with No Compliance Issues

Case Management



<sup>\*\*</sup>Note: Clients returning with a sanction will start at the sanction level at which they left (repeat level that they left at)