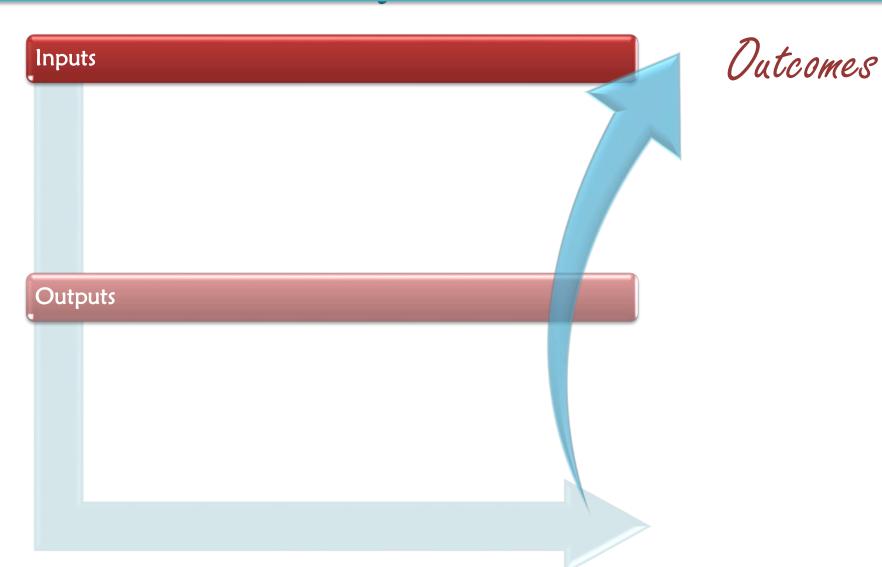

## Hosting a Family Dinner Logic Model Activity

| Decide on a menu | Invite<br>guests            | Grandma                          |
|------------------|-----------------------------|----------------------------------|
| Grandpa          | Aunt<br>Susan and<br>family | Uncle<br>Robert<br>and<br>family |

| Plates | Glasses         | Silverware  |
|--------|-----------------|-------------|
| Corn   | Mashed potatoes | Green beans |

| Turkey              | Set the table | Cook the turkey   |
|---------------------|---------------|-------------------|
| Warm the vegetables | Lettuce       | Prepare the salad |

| Mash the potatoes | Milk        | Pour milk    |
|-------------------|-------------|--------------|
| Happy family      | Full tumies | Dirty dishes |

Hungry family eats food

Preheat the oven