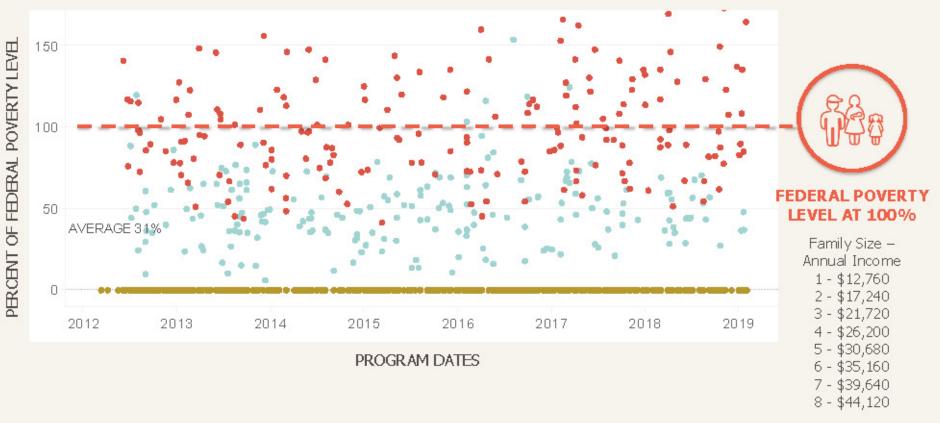

# WHO WE SERVE | INCOME LEVEL

📀 FULL TIME 💿 PART TIME 📀 UNEMPLOYED

**CLIMB PARTICIPANTS INCOME AT APPLICATION** 

----- CLIMB WYOMING