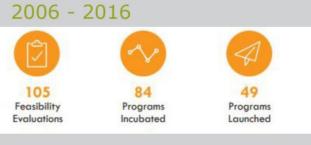

ing** homeless and disadvantaged men, women, and families to achieve self-sufficiency though life skills, job training, and employment in the food service industry.

## **THE FARESTART MODEL**



# THE FARESTART MODEL



## PROGRAMS



#### JOBS



STUDENTS ACCESSING EDUCATION



#### **MEALS TO COMMUNITY**



At year-end, 2017 we achieved the following:

- 244 Graduates
- 320 Graduates obtaining employment.
- 47 Graduates accessing pathways to further their education
- 900,000 meals will be provided to those in need.

### **Businesses**

- Childcare Meals
- FareStart Restaurant
- Guest Chef Night
- Maslow's Restaurant
- FareStart Catering
- Community Table Food Market
- Rise Cafes
- Community Meals

# NATIONAL

### **MEMBERSHIP**





### 2016 2016 12 Feasibility Evaluations 2006 - 2016





7

Programs

Scaled

#### 2014 - 2017 **51**

5

4

Programs

Launched

# NATIONAL



### 2016 Network Outcomes





individuals placed in jobs



10.7 million meals provided to communities



39.7 million social enterprise revenue earned

### Cumulative Network Outcomes (2011-2016)



## FareStart Intended Impact / Theory of Change

| WHO?                                                                                                                                                                                                                                                          | HOW?