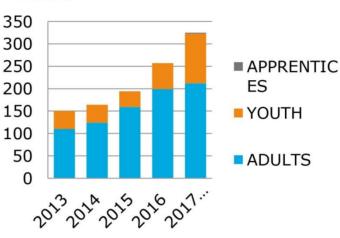

#### JOBS

STUDENTS ACCESSING EDUCATION

#### **MEALS TO COMMUNITY**

At year-end, 2017 we achieved the following:

- 244 Graduates
- 320 Graduates obtaining employment.
- 47 Graduates accessing pathways to further their education
- 900,000 meals will be provided to those in need.