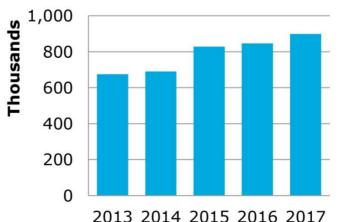

#### **MEALS TO COMMUNITY**

At year-end, 2017 we achieved the following:

- 244 Graduates
- 320 Graduates obtaining employment.
- 47 Graduates accessing pathways to further their education
- 900,000 meals will be provided to those in need.

### 2016 Network Outcomes

individuals placed in jobs

10.7 million meals provided to communities

39.7 million social enterprise revenue earned