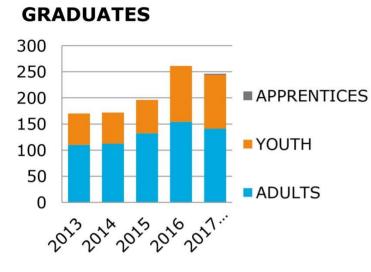

#### **MEALS TO COMMUNITY**

At year-end, 2017 we achieved the following:

- 244 Graduates
- 320 Graduates obtaining employment.
- 47 Graduates accessing pathways to further their education
- 900,000 meals will be provided to those in need.