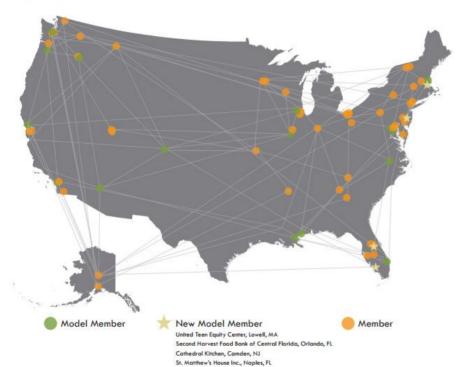

*provides a community** that transforms lives by **empowering** homeless and disadvantaged men, women, and families to achieve self-sufficiency though life skills, job training, and employment in the food service industry.

## **THE FARESTART MODEL**



# THE FARESTART MODEL



## PROGRAMS



#### JOBS



STUDENTS ACCESSING EDUCATION



#### **MEALS TO COMMUNITY**



At year-end, 2017 we achieved the following:

- 244 Graduates
- 320 Graduates obtaining employment.
- 47 Graduates accessing pathways to further their education
- 900,000 meals will be provided to those in need.

### **Businesses**

- Childcare Meals
- FareStart Restaurant
- Guest Chef Night
- Maslow's Restaurant
- FareStart Catering
- Community Table Food Market
- Rise Cafes
- Community Meals

# NATIONAL

### **MEMBERSHIP**





### 2016 2016 12 Feasibility Evaluations 2006 - 2016





7

Programs

Scaled

#### 2014 - 2017 **51**

5

4

Programs

Launched

# NATIONAL



### 2016 Network Outcomes





individuals placed in jobs



10.7 million meals provided to communities



39.7 million social enterprise revenue earned

### Cumulative Network Outcomes (2011-2016)



## FareStart Intended Impact / Theory of Change

| WHO?                                                                                                                                                                                                                                                          | HOW?