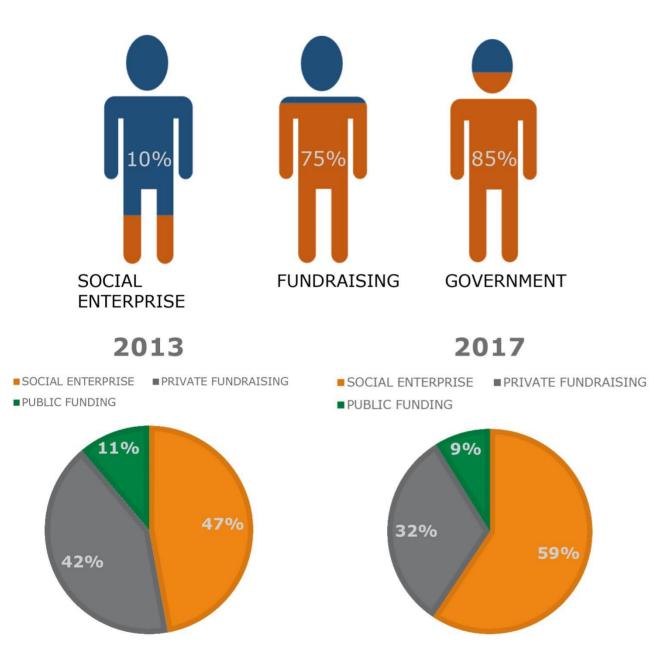

through a national<br/>network.</li> <li>Convening local ecosystems in<br/>order to develop and maximize<br/>community benefit.</li> <li>Leverage a successful food service<br/>social enterprise model</li> </ul> | <ul> <li>Expansion of programs nationally.</li> <li>Organizations using the model have capacity and competency including: <ul> <li>A strong training program with a successful job placement rate.</li> <li>A strong social enterprise that that is sustainable.</li> <li>A business model that is sustainable (fundraising, gov't, social enterprise)</li> </ul> </li> <li>Effective organizations are transparent and regularly sharing best practices with each other.</li> </ul> | Those with "barriers<br>to employment" are<br>employed and<br>reaching self<br>sufficiency. |

# **Revenue Model**



2018

SOCIAL ENTERPRISEPRIVATE FUNDRAISINGPUBLIC FUNDING