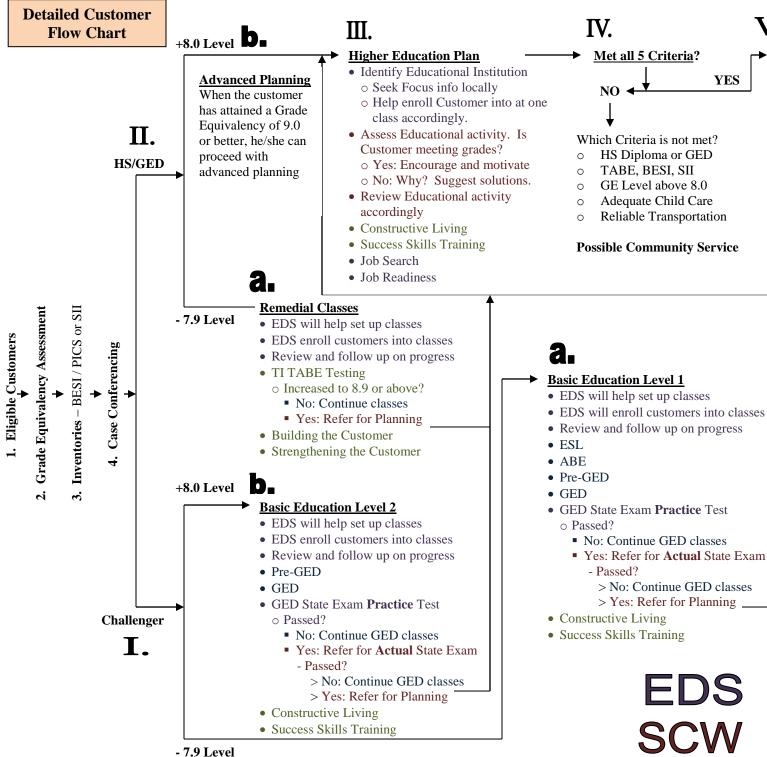

Attachment W

## **→** Employment Plan

- Job Search
- According the SII Focus, place the Customer in Work Activity
- Is Customer learning the objective of his/her Work Activity?
  - o Yes: Encourage and motivate
- o No: Why? Offer solutions
- Review Work Activity accordingly.
- Job Readiness
- Continuously work with Customer to become permanently employed.
- Constructive Living
- Success Skills Training

## **WORK ACTIVITIES**

- 1. Community Services
- 2. Work Experience
- 3. Subsidized Employment
- 4. On-the-Job Training
- 5. Unsubsidized Employment

## **ADDITIONAL OPPORTUNITIES**

- Continuous development training
- Referrals to other programs
- Job Corps Recruiting
- Apprenticeship Opportunities
- Conferences for Customers
- Career Workshops
- Support Services
- "Ability to Benefit