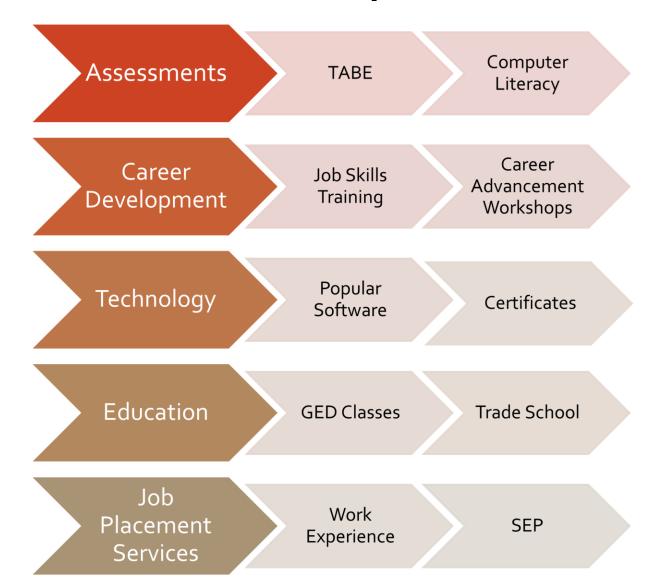

| 704-7      | Food                                         | X    | **X                  | **X                   |              |           | 8         |
|                                      | 704-8      | Emergency Expenses                           | Х    | **X                  | **X                   |              |           | X         |

<sup>\*</sup> Child-Only TANF cases and Transitional cases are subject to the 18-month time limit in child care and transportation services.

P3/4 cases are not eligible to receive supportive services and therefore not included.

MTTP may provide Diversion services to eligible P3/4 cases; see policy 704-9

<sup>\*\*</sup> Services are limited to the child(ren) in Non-Needy and Child Only TANF cases.

### Career Development Services



# Programming and Events

- Build a community of support
- Relevant speakers and activities
- Recognition of achievements



### Thank you!

Morongo Tribal TANF Program 940 E. Williams Street, Suite A Banning, CA 92220 (951) 755-5178 Morongo Tribal TANF Program 720 E. Carnegie Drive, Suite 150 San Bernardino, CA 92408 (951) 572-6250

1 (844) TANF-411