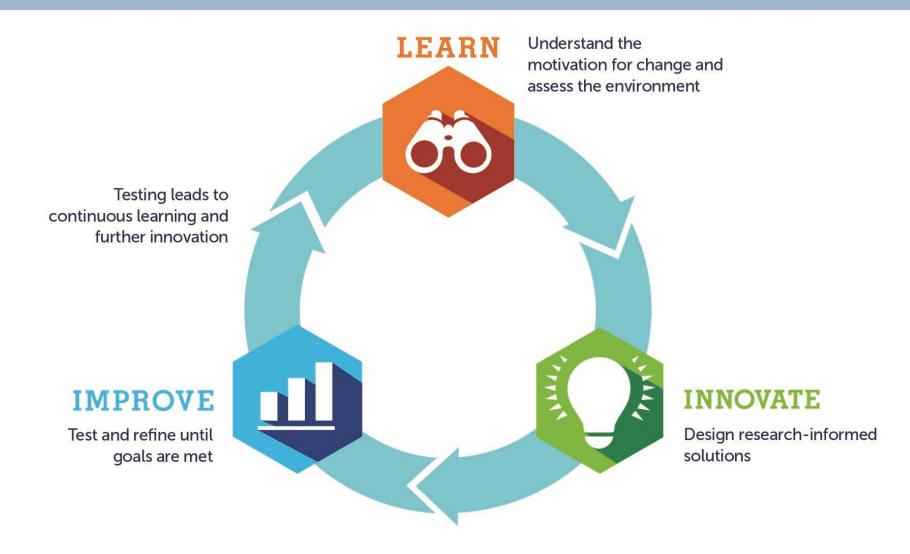

## A framework for change: LI<sup>2</sup>

Learn, Innovate, Improve (LI<sup>2</sup>)

Identify Problems-Innovate Solutions-Road Test and Refine