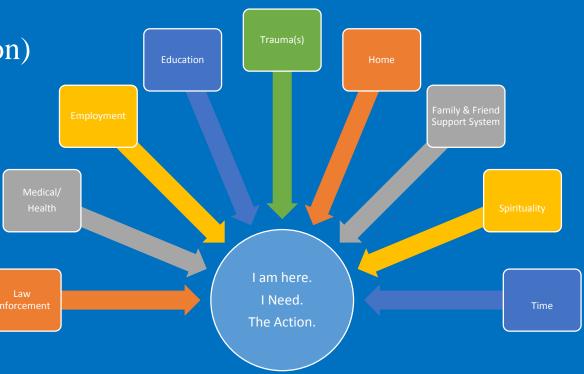

# How we engage clients 1 on 1:

- Motivational Interviewing
- (Engage, Focusing, Evoking, Planning, Action)
- Visual Mapping
- Self empowerment through self-sufficiency
- Helping to break down barriers (education, employment, etc.)

### How we keep clients engaged: