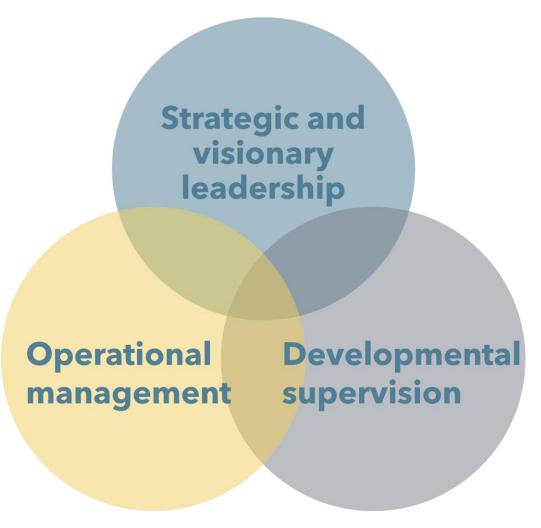

#### Elements of effective leadership

#### Strategic and visionary leadership

#### / Articulates and embodies the vision

- Envisions and defines what is possible
- Mission and vision-driven

#### Operational management

- / Efficiently and effectively deploys processes, resources, and systems
  - Administration and operations
  - Communication
  - Resource management
- / Actively manages performance
  - Quality assurance
  - Quality improvement
  - Data analytics

#### Developmental supervision

#### / Supportively guides professional development

- Responsiveness
- Reflective engagement
- Exhibits a growth mindset
- Strengths-based
- Belief in the ability to change